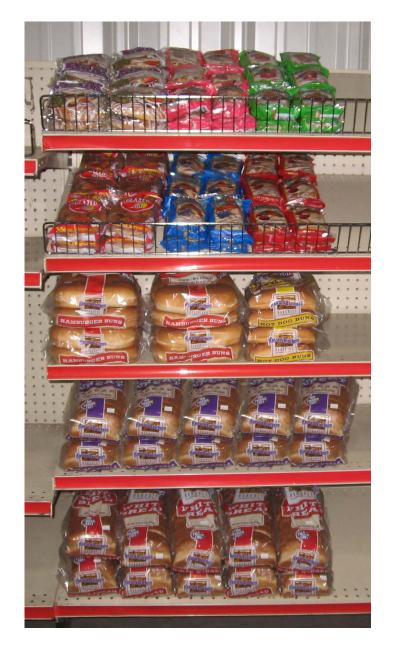

## Cake, Bread, and Bun 2' Set

| 150656 Cloverhill<br>4oz Big Texas<br>Cinnamon Roll (2<br>facings)   | 150655 Cloverhill<br>4.25oz Strawberry<br>Cheese Claw (2<br>facings) |                                            | 150652 Cloverhill<br>4.25oz Big Dutch<br>Apple Claw (2<br>facings) |
|----------------------------------------------------------------------|----------------------------------------------------------------------|--------------------------------------------|--------------------------------------------------------------------|
| 150662 Cloverhill<br>4.75oz Jumbo<br>Glazed Honey Bun<br>(2 facings) | 150653 Cloverhill<br>4.25oz Blueberry<br>Cheese Claw (2<br>facings)  |                                            | 150654 Cloverhill<br>4.25oz Cherry<br>Cheese Claw (2<br>facings)   |
| 138038 Hansen Brothers 8pk<br>Hamburger Buns<br>(2 facings)          |                                                                      | 138039 Hansen Brothers<br>10pk Hotdog Buns |                                                                    |
| 138036 Hansen Brothers 1lb Wheat Bread<br>(5 facings)                |                                                                      |                                            |                                                                    |
| 138035 Hansen Brothers 1lb White Bread<br>(5 facings)                |                                                                      |                                            |                                                                    |